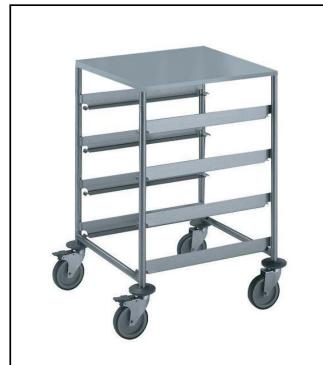

# Service Trolleys 4 Dishwasher Rack Trolley with Top Shelf

| ITEM #  |  |  |
|---------|--|--|
| MODEL # |  |  |
| NAME #  |  |  |
|         |  |  |
| SIS #   |  |  |
| AIA #   |  |  |

361246 (DRT4T)

4-Dishwasher Rack Trolley with Top shelf

#### Item No.

Constructed in 304 AISI stainless steel. Framework in mm25 tubing, completely welded. The L-shaped runners, with an upturn at each end, can accommodate mm500x500 dishwashing baskets. Worktop in 304 AISI stainless steel. N. 4 swivelling castors, two with brakes, mm125 in diameter, fitted with plastic bumpers.

#### **Main Features**

- Framework in 25 mm tubing, completely welded.
- L-shaped runners, with upturn at each end.
- Designed to transport 500x500 mm dishwashing baskets.
- Handle is an extention of the load-bearing frame.
- 4 pivoting Ø 125 mm wheels, 2 of which with brakes, fitted with plastic bumpers

#### Construction

• Constructed entirely in 304 AISI stainless steel.

APPROVAL: