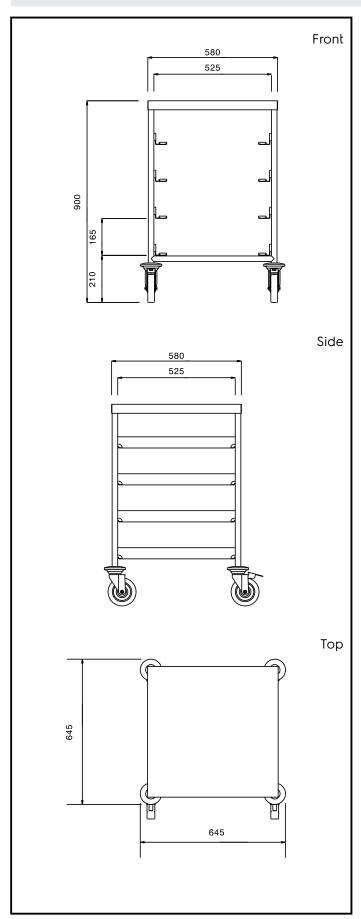

## **Key Information:**

External dimensions, Width:

361246 (DRT4T) 645 mm

External dimensions, Depth: 645 mm

External dimensions, Height: 900 mm

Wheel material: Zinc plated

Wheel diameter: Ø 125

**Net weight:** ISO 9001; ISO 14001 kg